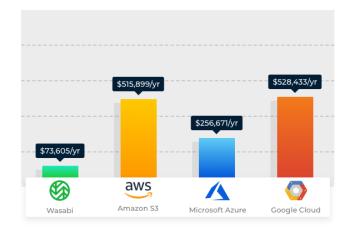

Wasabi's pricing blows away the competition. With two ways to pay, choose the model that works best for your business.

Wasabi's pay-as-you-go pricing model is billed monthly and is built to scale with your data needs.

Wasabi Reserved Capacity Storage makes buying cloud storage a natural addition to your on-premises storage. If you are thinking about buying more hardware storage, compare the price against 5 years of Reserved Capacity Storage.

You can purchase cloud storage in 1, 3, or 5 year increments and achieve greater discounts for term and capacity.

Unlike Amazon, Google and Azure we don't impose extra fees to retrieve data from storage (egress fees). And we don't charge extra fees for PUT, GET, DELETE or other API requests.

#### Annual Storage Fees for 1 PB of Data<sup>1</sup>



## **Groundbreaking Performance**

Wasabi's pioneering highly parallelized system architecture delivers a read/write performance advantage over the competition.

The purpose-built file system design used by Wasabi offers meaningful performance advantages over Amazon S3. In recent <u>performance testing</u>, Wasabi displayed better performance than S3 in the majority of the write (PUT) use cases that were tested.

#### **Robust Protection**

Wasabi hot cloud storage is engineered for extreme data durability, integrity and security. We provide eleven 9s object durability—same as Amazon S3 Standard.

Configurable immutability prevents accidental deletions and administrative mishaps; protects against malware, bugs and viruses; and ensures compliance with HIPAA, FINRA, CJIS and other governme