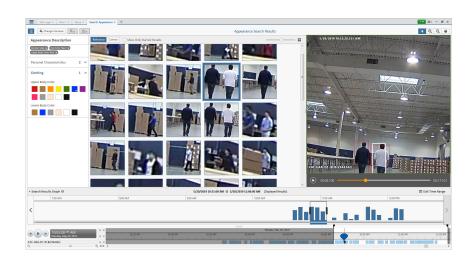

## Avigilon Appearance Search™

Internal testing in BCD's Innovation Center has validated the Appearance Search functionality on a variety of platforms, including the BCD-208X, BCD-214X, BCD-218X, BCD-226X and comparable Enterprise Performance Series appliances.